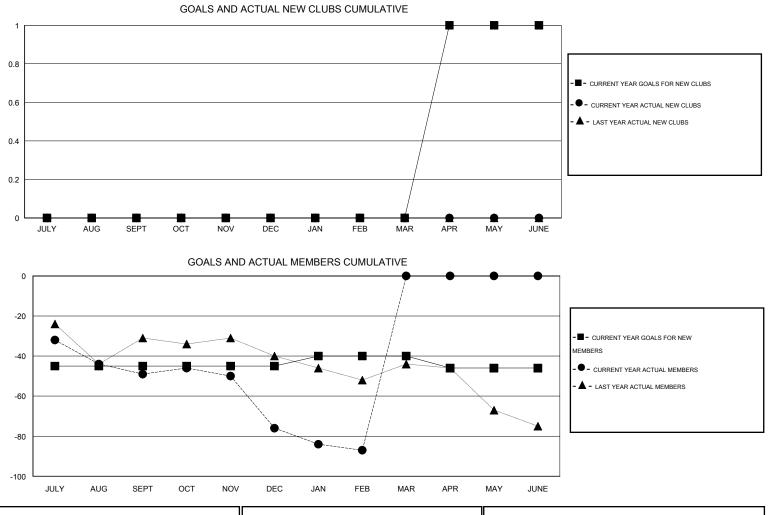

## LOCATION PENNSYLVANIA

 $\mathsf{GMT} \; \mathsf{CA} \; 1$ Clubs Members RESULTS FOR 2014-2015 RESULTS FOR 2014-2015 NEW CLUB NEW CLUBS DROPPED NET NEW MEMBER CHARTER AND DROPPED NET QUARTER QUARTER GOAL CLUBS GAIN/LOSS GOAL NEW MEMBERS MEMBERS GAIN/LOSS ADDED 0 0 2 -2 -45 18 67 -49 JULY/AUG/SEPT JULY/AUG/SEPT 0 0 0 -1 24 51 -27 1 OCT/NOV/DEC OCT/NOV/DEC 0 0 0 0 5 16 27 -11 JAN/FEB/MAR JAN/FEB/MAR 1 0 0 0 -6 0 0 0 APR/MAY/JUNE APR/MAY/JUNE